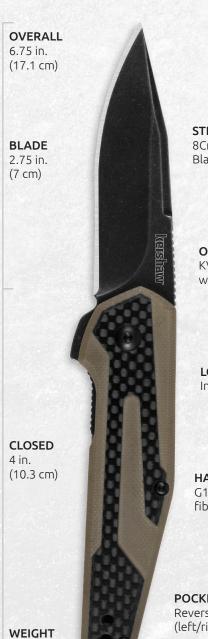

## **FRAXION - TAN** 1160TANBW a JENS ANSØ design

The Fraxion, from Kershaw and Danish custom knife and toolmaker, Jens Ansø, is a proven hit—and a great choice for the knife user who prefers a contemporary look and a compact size. And now it's available with a BlackWash™ blade and tan G10 handle with carbon-fiber overlay. All the features of the original Fraxion, now in a handsome new color combination.

FOR MORE INFO: KERSHAWKNIVES.COM 800.325.2891

REV 1.0

1.9 oz.

(53.9 g)

**STEEL** 8Cr13MoV, black-oxide BlackWash™ finish

**OPENING** KVT ball-bearing opening with flipper

LOCK Inset liner lock

HANDLE G10 with carbon fiber overlay

**POCKETCLIP** Reversible pocketclip (left/right, tip-up)

ACTUAL SIZE