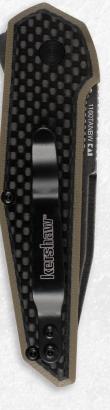

## **FRAXION - TAN** 1160TANBW a JENS ANSØ design

The Fraxion, from Kershaw and Danish custom knife and toolmaker, Jens Ansø, is a proven hit—and a great choice for the knife user who prefers a contemporary look and a compact size. And now it's available with a BlackWash™ blade and tan G10 handle with carbon-fiber overlay. All the features of the original Fraxion, now in a handsome new color combination.

FOR MORE INFO: KERSHAWKNIVES.COM 800.325.2891

REV 1.0

1.9 oz.

(53.9 g)

**STEEL** 8Cr13MoV, black-oxide BlackWash™ finish

**OPENING** KVT ball-bearing opening with flipper

LOCK Inset liner lock

HANDLE G10 with carbon fiber overlay

**POCKETCLIP** Reversible pocketclip (left/right, tip-up)

ACTUAL SIZE